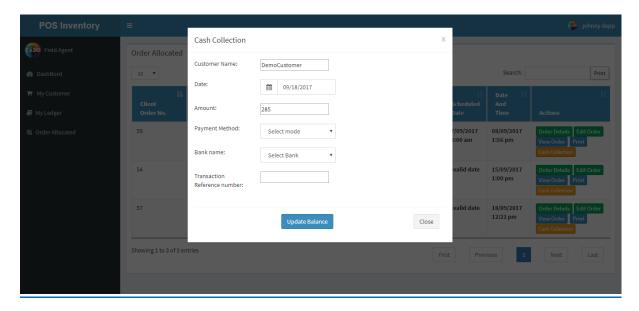

Order Allocated:- It comes with list of all customers allocated by company for delivery of order with it order details and cash collection.

**Receipt Gentrating:**—It Comes with Amount, payment method ,bankname,transaction reference number.

<u>Cash Collection:</u> It comes with form for fos person who collects payment from customers.

**FOS Ledger:-** It comes with account fos maintained by company of field staff during payment collection.