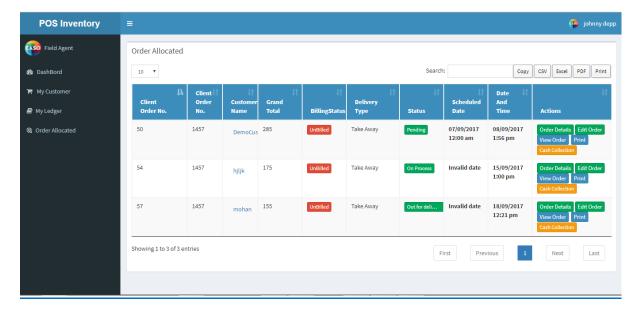

Order Allocated:- It comes with list of all customers allocated by company for delivery of order with it order details and cash collection.

**Receipt Gentrating:**—It Comes with Amount, payment method ,bankname,transaction reference number.