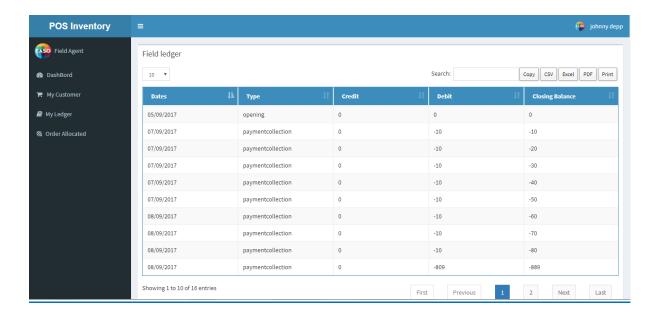

<u>Cash Collection:</u> It comes with form for fos person who collects payment from customers.

**FOS Ledger:-** It comes with account fos maintained by company of field staff during payment collection.