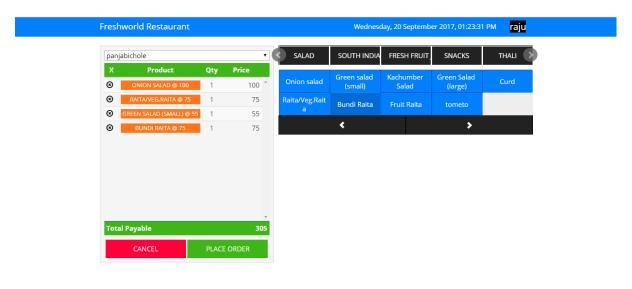

Add Order Panel:- It Is add order panel fos person to add order of customer made buy him .