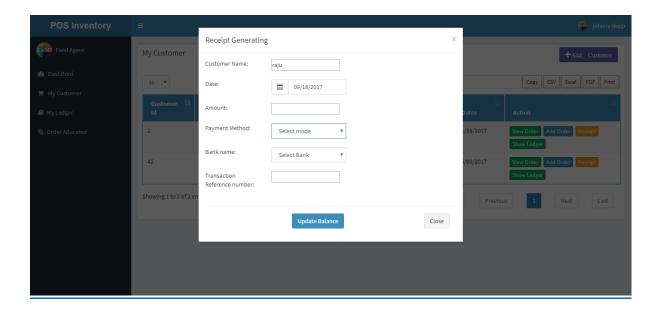

Order Allocated:- It comes with list of all customers allocated by company for delivery of order with it order details and cash collection.

**Receipt Gentrating:**—It Comes with Amount, payment method ,bankname,transaction reference number.