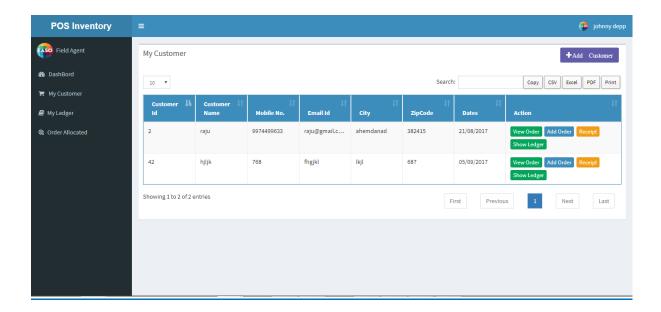

## **Screenshots Of FOS**

**Login Panel:-** It Comes with username and password made by company to an individual staff person .

**FOS Customers:**It Come with Details of all customers made by particular field staff. It comes with view order, add order and receipt facilities.